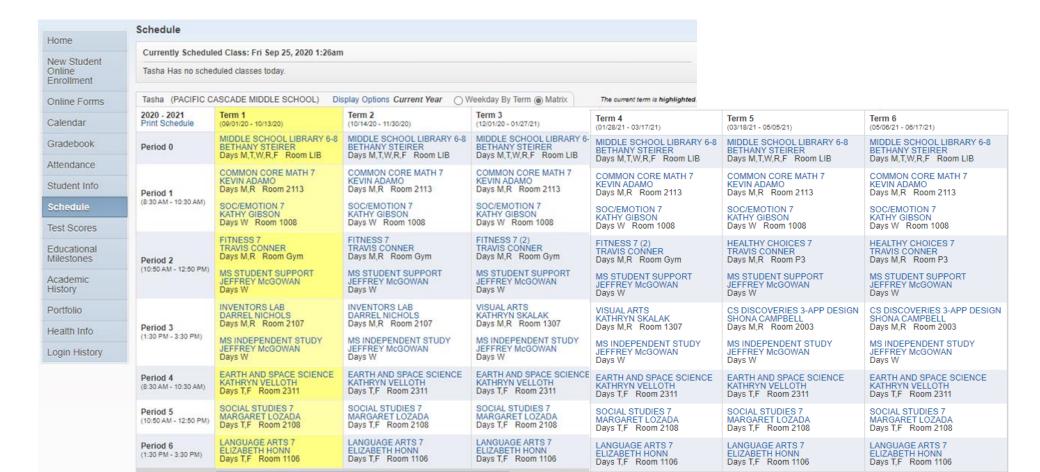

## **Test Scores**

SBA scores and other standardized tests or district used assessments are posted.