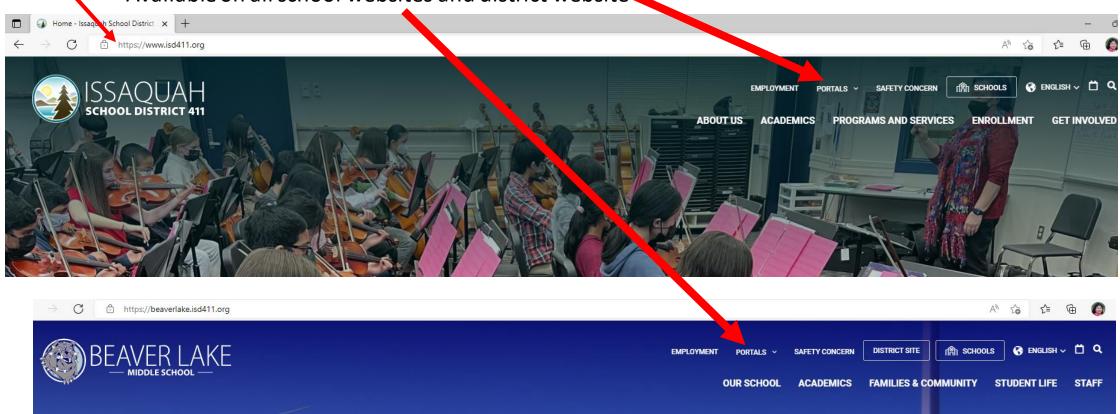

## **Family Access link**

Go to Portals – Family Access

Available on all school websites and district website

## Web link to Family Access