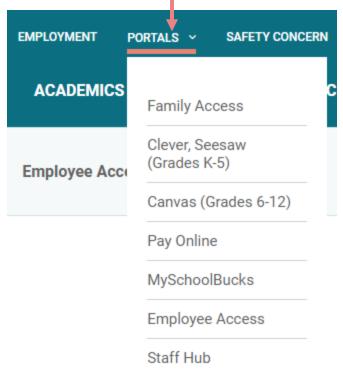

## **Family Access link**

Go to Portals – Family Access

Available on all school websites and district website

## Web link to Family Access

# Family Access link same for all Students in ISD K-12

Family Access – families have access to all students in family.

Student Access – students can only see their information such as grades, attendance, test scores. Only students in grades 6-12 have Student Access.