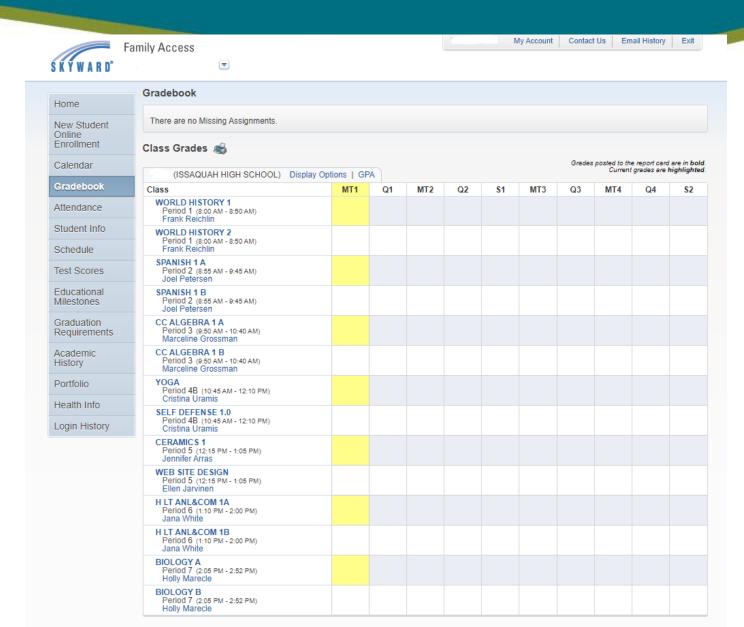

## Gradebook

### **For High School Students**

Grades will only be posted in gradebook at the end of Quarter 1 and Semester 1 (after Jan 27<sup>th</sup>) and again at the end of Quarter 3 and Semester 2 (end of school year). Check grades on Canvas. Canvas is the gradebook staff uses to communicate with students and parents.

Only Semester grades will appear on final transcript for students.