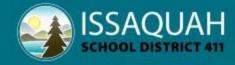

#### For Middle School Students:

Grades will be posted at the end of each trimester grading period.

Canvas is the primary method for parents to check daily/weekly grades.

Grades do not appear on school transcript.

## Middle School Grading Periods

| Middle School Grading Periods |                            |                                        |  |  |  |  |  |
|-------------------------------|----------------------------|----------------------------------------|--|--|--|--|--|
| End of Grading Period         | Last day of grading period | Updated on Canvas or Posted in Skyward |  |  |  |  |  |
| Mid -Trimester 1              | October 12                 | Canvas only                            |  |  |  |  |  |
| Trimester 1                   | November 28                | Canvas and Skyward*                    |  |  |  |  |  |
| Mid-Trimester 2               | January 25                 | Canvas only                            |  |  |  |  |  |
| Trimester 2                   | March 16                   | Canvas and Skyward*                    |  |  |  |  |  |
| Mid-Trimester 3               | May 3                      | Canvas only                            |  |  |  |  |  |
| Trimester 3                   | June 20                    | Canvas and Skyward                     |  |  |  |  |  |

Final Trimester grades will be posted in Skyward a week after the last day of the Trimester.