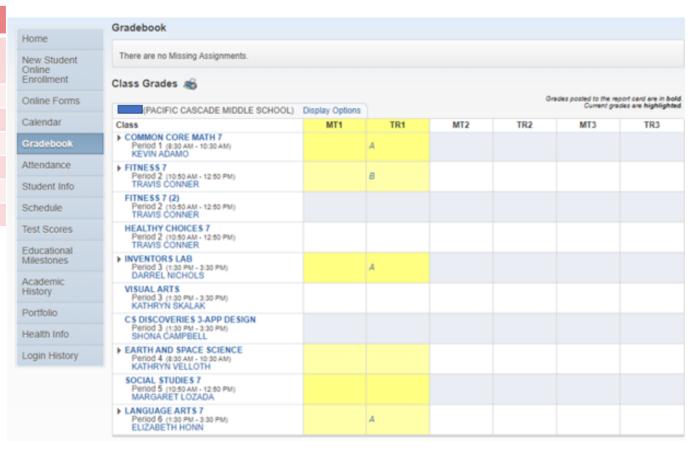

<sup>\*</sup>Dates may be subject to change due to weather or other emergency related school closure.

| Student (LIBERTY SR HIGH SCHOOL) Dis                | splay Options | GPA |     |    |    |     |    | Current | grades are | highlighte |
|-----------------------------------------------------|---------------|-----|-----|----|----|-----|----|---------|------------|------------|
| Class                                               | MT1           | Q1  | MT2 | Q2 | S1 | MT3 | Q3 | MT4     | Q4         | \$2        |
| Period 1 (7:25 AM - 8:56 AM)                        | Α             | Α   | A   |    | А  |     |    |         |            |            |
| ▶ SPANISH 2<br>Period 2 (9:01 AM - 10:31 AM)        | В             | Α-  | В   |    | В  |     |    |         |            |            |
| Period 3A (10:31 AM - 12:41 PM)                     | Α             | Α   | Α   |    | A- |     |    |         |            |            |
| GUIDED STUDY 1 Period 4 (12:48 PM - 2:18 PM)        | А             | А   | Α   |    | A  |     |    |         |            |            |
| RESOURCE TA<br>Period 4 (12:46 PM - 2:16 PM)        |               |     |     |    |    |     |    |         |            |            |
| ► LEARN STRAT SEM1<br>Period 5 (7:25 AM - 8:56 AM)  | Α             | Α   | Α   |    | А  |     |    |         |            |            |
| LEARN STRAT SEM2<br>Period 5 (7:25 AM - 8:58 AM)    |               |     |     |    |    |     |    |         |            |            |
| US HISTORY<br>Period 6 (9:01 AM - 10:31 AM)         | B+            | B-  | C+  |    | C+ |     |    |         |            |            |
| ▶ BIOLOGY<br>Period 7A (10:31 AM - 12:41 PM)        | B+            | В   | B-  |    | В  |     |    |         |            |            |
| COMMON CORE ALGEBRA 1 Period 8 (12:46 PM - 2:16 PM) | C+            | C+  | C+  |    | С  |     |    |         |            |            |

Midterm grades will not be posted in Skyward 2022-2023 (MT1, MT2, MT3 and MT4)

<sup>\*</sup>Gradebook example for 2021-2022 not current year.