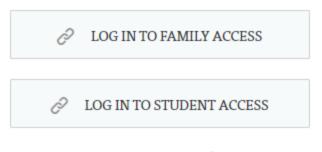

# Log in to Family Access

Need password help?

Login Area: Family/Student Access 🕶