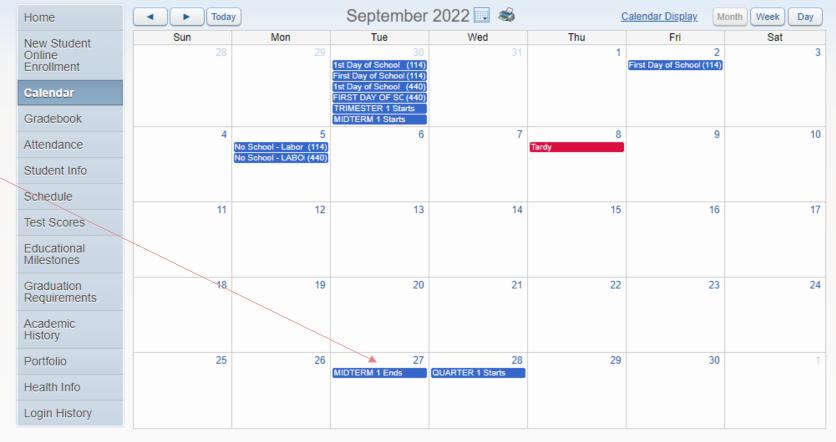

## Calendar

Calendar feature can be used to find end of grading periods, no school days and absences.

Show absences or tardies of students