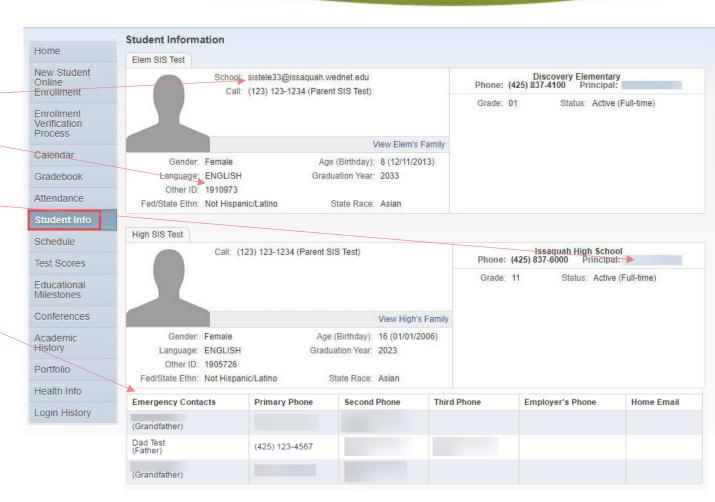

## **Student Information**

- Location for student ID number, school issued email address
- Counselor name and email address
- Principal and Assistant principal name and email address
- Can check again (specially for emergency or pick up needs) emergency contact information.
- Please contact your school registrar if any information on this page is inaccurate. Link on top of Family Access pages.