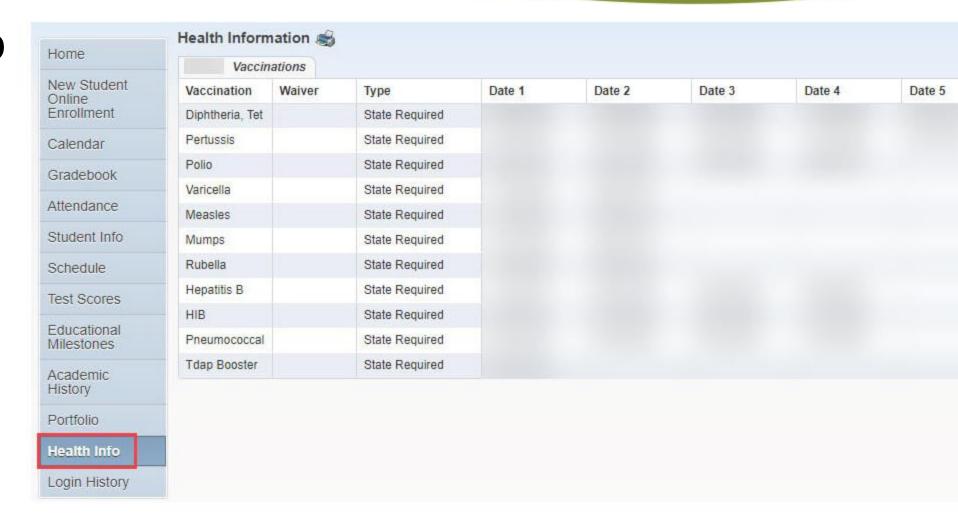

## **Health Info**

• Immunization dates

Further questions about your Family Access account?
Please contact the Registrar at your student's school or
A Family Partnership Liaison